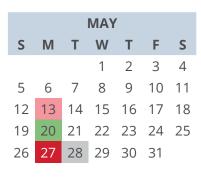

|    |    | J  | UNE |    |    |    |
|----|----|----|-----|----|----|----|
| S  | M  | Т  | W   | Т  | F  | S  |
|    |    |    |     |    |    | 1  |
| 2  | 3  | 4  | 5   | 6  | 7  | 8  |
| 9  | 10 | 11 | 12  | 13 | 14 | 15 |
| 16 | 17 | 18 | 19  | 20 | 21 | 22 |
| 23 | 24 | 25 | 26  | 27 | 28 | 29 |
| 30 |    |    |     |    |    |    |

| Holiday - Collection will be delayed one day |
|----------------------------------------------|
|                                              |

Collection Zone 2 (2nd Monday of the month)

Collection Zone 3 (3rd Monday of the month)

Collection Zone 4 (4th Monday of the month)