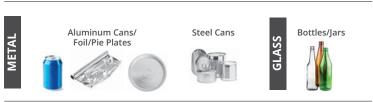

#### These are accepted items:

- Cardboard
- Paper/newsprint
- Cartons

Township Hall.

- Glass bottles/jars
- Plastic containers #1-7
- Metal cans and foil