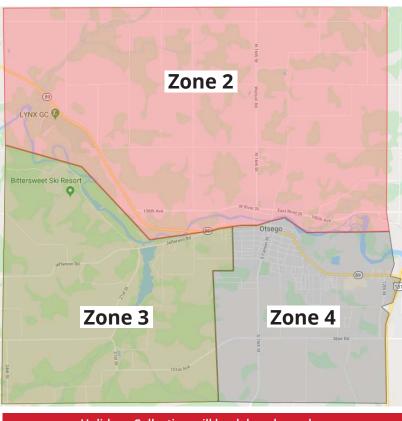

| Holiday - Collection will be delayed one day |
|----------------------------------------------|
|                                              |

Collection Zone 2 (2nd Monday of the month)

Collection Zone 3 (3rd Monday of the month)

Collection Zone 4 (4th Monday of the month)