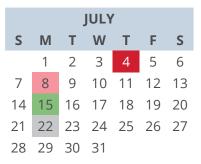

## **Otsego Township 2024 Recycling Collection Calendar & Map**

| JANUARY |    |    |    |    |    |    |
|---------|----|----|----|----|----|----|
| S       | M  | Т  | W  | Т  | F  | S  |
|         | 1  | 2  | 3  | 4  | 5  | 6  |
| 7       | 8  | 9  | 10 | 11 | 12 | 13 |
| 14      | 15 | 16 | 17 | 18 | 19 | 20 |
| 21      | 22 | 23 | 24 | 25 | 26 | 27 |
| 28      | 29 | 30 | 31 |    |    |    |

| Holiday - Collection will be delayed one day |
|----------------------------------------------|
|                                              |

Collection Zone 2 (2nd Monday of the month)

Collection Zone 3 (3rd Monday of the month)

Collection Zone 4 (4th Monday of the month)