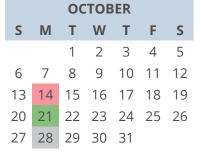

## **Otsego Township 2024 Recycling Collection Calendar & Map**

| JANUARY |    |    |    |    |    |    |
|---------|----|----|----|----|----|----|
| S       | M  | Т  | W  | Т  | F  | S  |
|         | 1  | 2  | 3  | 4  | 5  | 6  |
| 7       | 8  | 9  | 10 | 11 | 12 | 13 |
| 14      | 15 | 16 | 17 | 18 | 19 | 20 |
| 21      | 22 | 23 | 24 | 25 | 26 | 27 |
| 28      | 29 | 30 | 31 |    |    |    |

| Holiday - Collection will be delayed one day |
|----------------------------------------------|
|                                              |

Collection Zone 2 (2nd Monday of the month)

Collection Zone 3 (3rd Monday of the month)

Collection Zone 4 (4th Monday of the month)