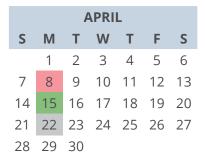

## **Otsego Township 2024 Recycling Collection Calendar & Map**

| JANUARY |    |    |    |    |    |    |
|---------|----|----|----|----|----|----|
| S       | M  | Т  | W  | Т  | F  | S  |
|         | 1  | 2  | 3  | 4  | 5  | 6  |
| 7       | 8  | 9  | 10 | 11 | 12 | 13 |
| 14      | 15 | 16 | 17 | 18 | 19 | 20 |
| 21      | 22 | 23 | 24 | 25 | 26 | 27 |
| 28      | 29 | 30 | 31 |    |    |    |

| Holiday - Collection will be delayed one day |
|----------------------------------------------|
|                                              |

Collection Zone 2 (2nd Monday of the month)

Collection Zone 3 (3rd Monday of the month)

Collection Zone 4 (4th Monday of the month)