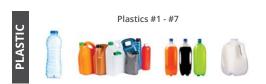

#### These are accepted items:

- Cardboard
- Paper/newsprint
- Cartons

Township Hall.

- Glass bottles/jars
- Plastic containers #1-7
- Metal cans and foil