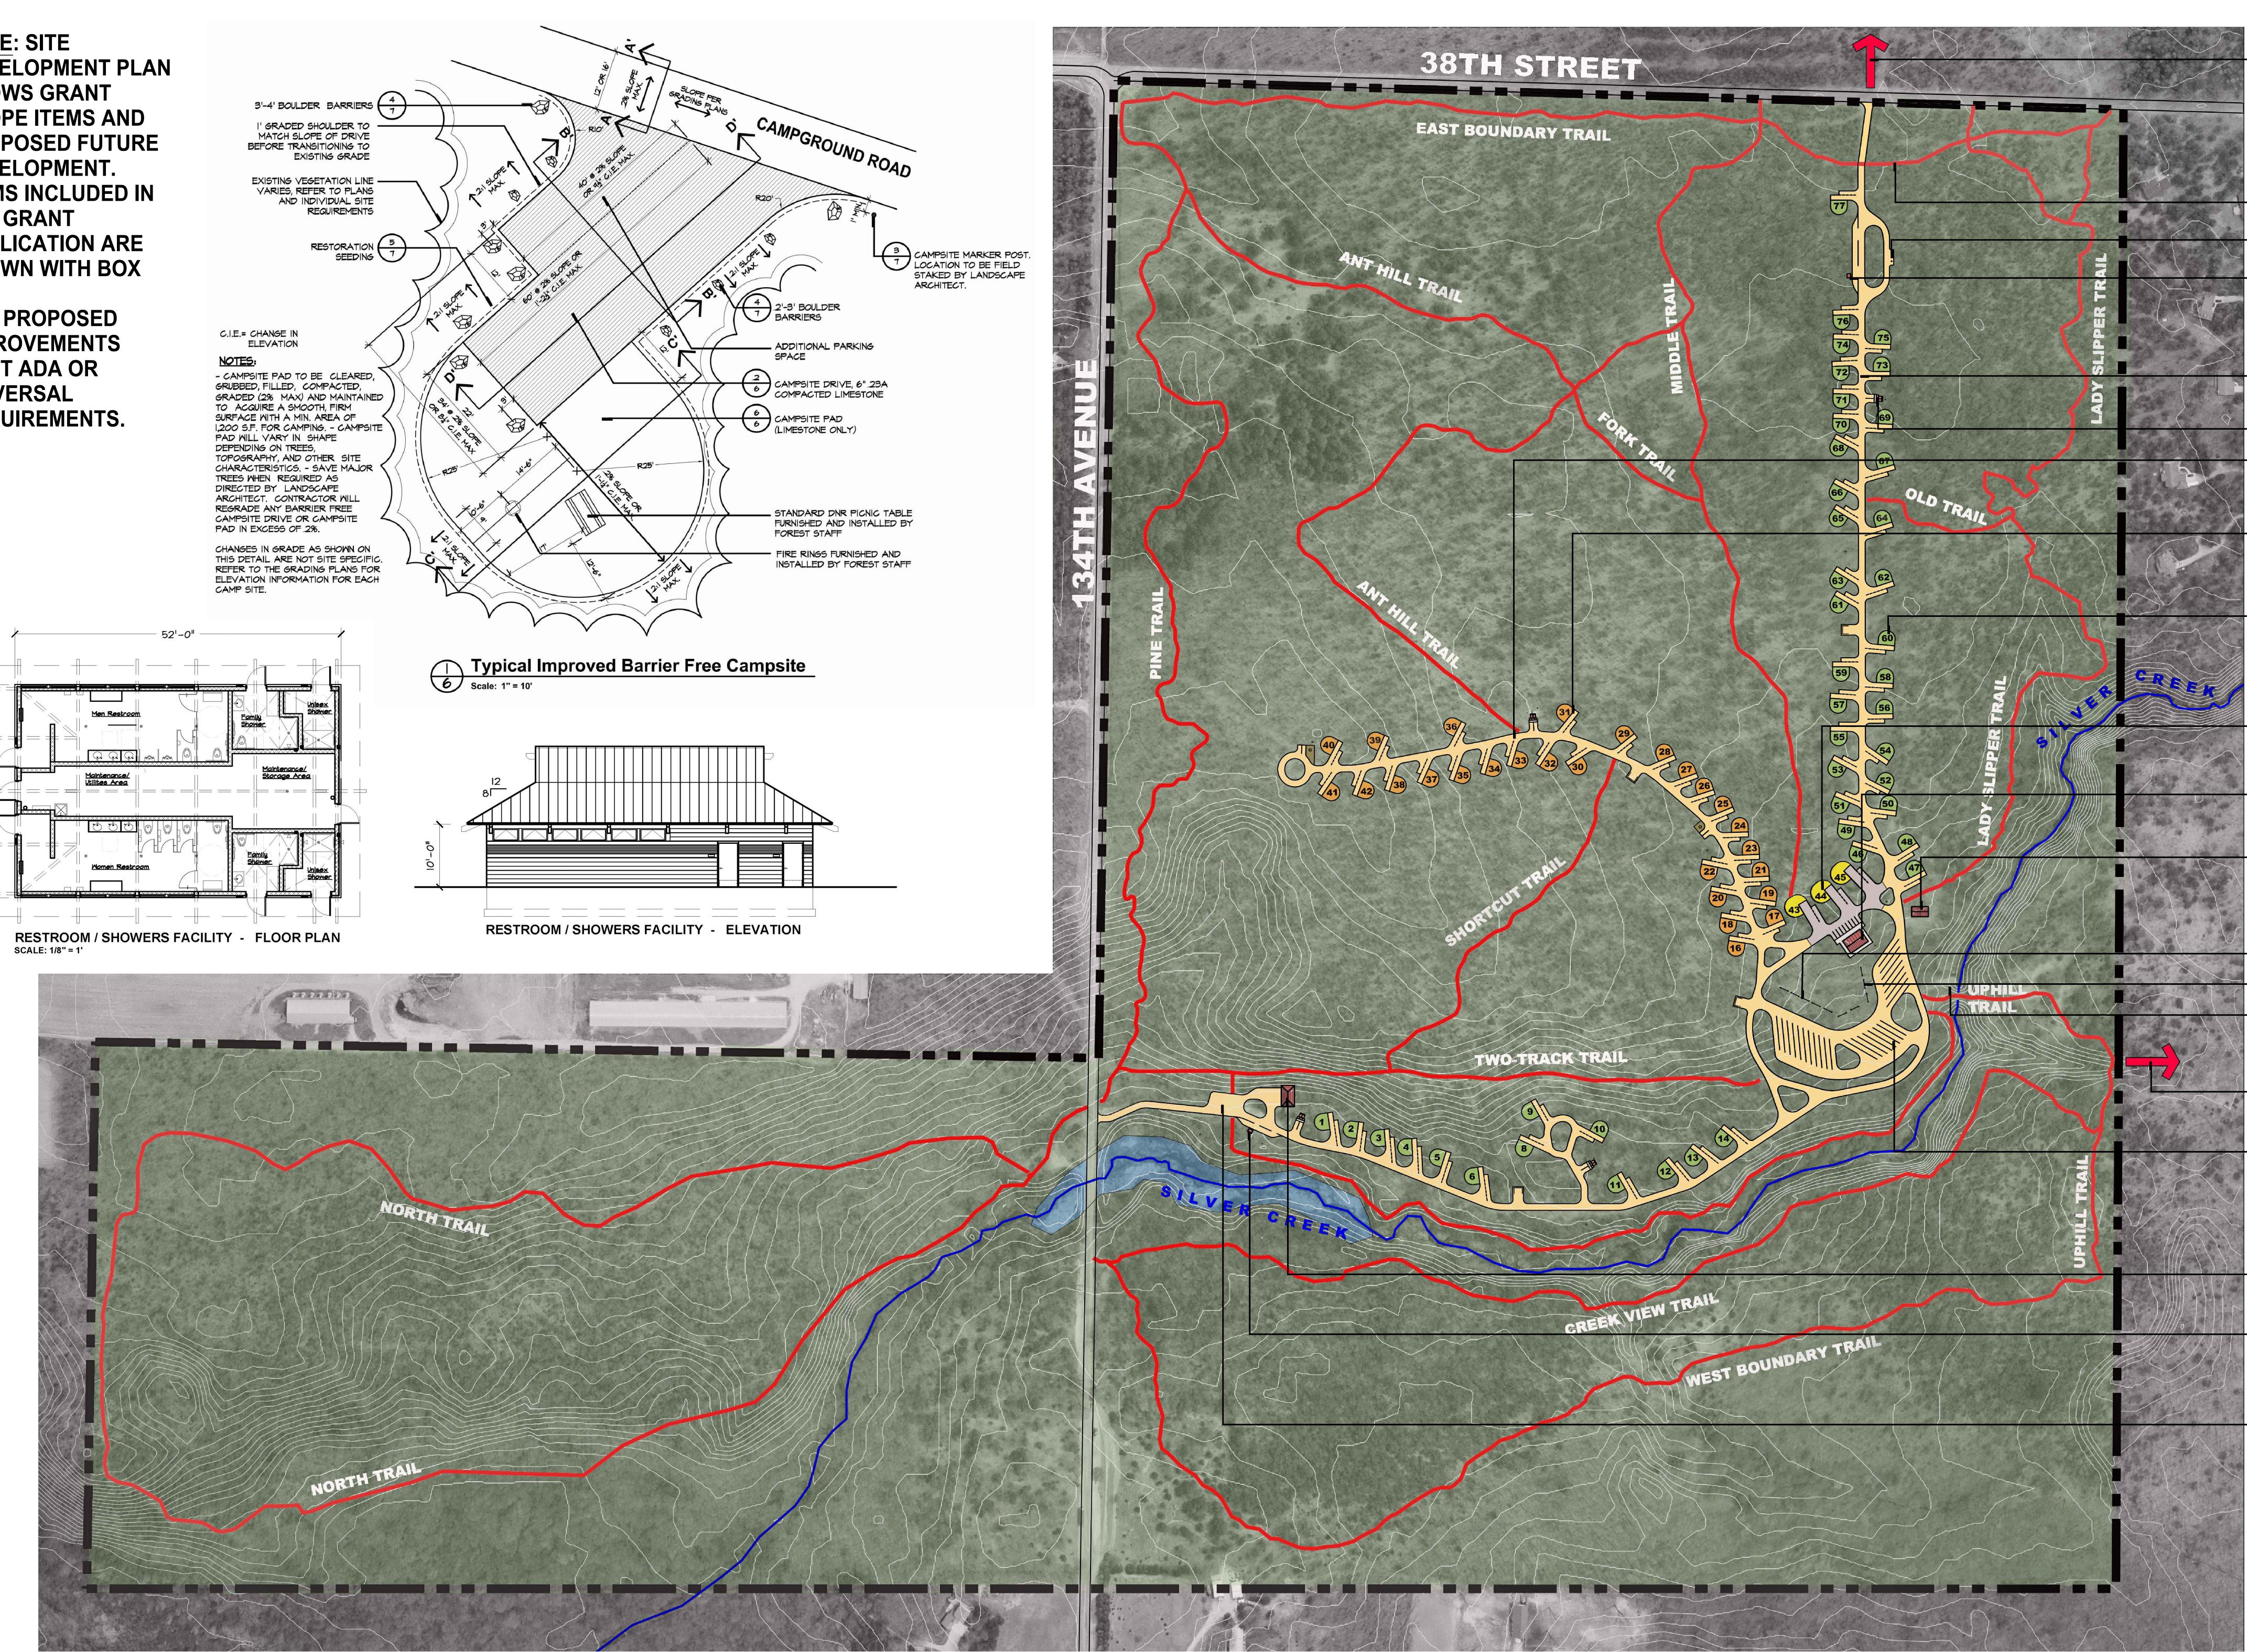

NOTE: SITE **DEVELOPMENT PLAN** SHOWS GRANT **SCOPE ITEMS AND PROPOSED FUTURE DEVELOPMENT**. **ITEMS INCLUDED IN** THE GRANT **APPLICATION ARE** SHOWN WITH BOX

ALL PROPOSED **IMPROVEMENTS** MEET ADA OR UNIVERSAL **REQUIREMENTS.** 

## LINK TO STATE GAME **AREA TRAILS**

## - RELOCATED TRAIL

## - SANITATION STATION

• NEW ELECTRIC PAY / REGISTRATION STATION

- 16' WIDE TWO WAY CAMPGROUND ROADS

- NEW VAULT TOILET CAMPGROUND ROAD **IMPROVEMENTS** 

- EQUESTRIAN CAMPSITE (16 - 41) - NO ELECTRICAL OR WATER

- EQUESTRIAN CAMPSITES WITH ELECTRICAL AND WATER

**MODERN ADA** CAMPSITES

**NEW SHOWER / RESTROOM BUILDING** 

**EXISTING PICNIC** SHELTER

HITCHING POSTS LED SECURITY LIGHT - EXISTING WATERING ACCESS TO SILVER CREEK LINK TO STATE GAME

**AREA TRAILS** DAY RIDE AREA WITH 29

PULL- THROUGH PARKING SPACES

NEW MAINTENANCE BUILDING

NEW ELECTRIC PAY / REGISTRATION STATION

- NEW PARKING AREA

Ш

È

R

Ш

SIL

**SIT** CREI